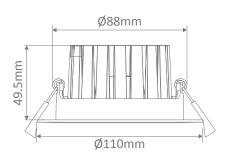

## **Specification Features**

| Input Voltage:                         | 240V                                                                              |  |  |  |
|----------------------------------------|-----------------------------------------------------------------------------------|--|--|--|
| Power (W):                             | 13W                                                                               |  |  |  |
| IP rating (IP):                        | 65                                                                                |  |  |  |
| Lumens (lm):                           | Warm White 3000K - 1130lm<br>Neutral White 4000K - 1300lm<br>White 5700K - 1220lm |  |  |  |
| LED type:                              | COB                                                                               |  |  |  |
| CCT:                                   | 3000K - 4000K - 5700K (Switchable)                                                |  |  |  |
| CRI:                                   | ≥90                                                                               |  |  |  |
| Beam angle (°):                        | 60°                                                                               |  |  |  |
| Dimmable:                              | Yes*                                                                              |  |  |  |
| Lifespan (hrs):                        | 50,000hrs                                                                         |  |  |  |
| Cutout (Ø):                            | Ø90-95mm                                                                          |  |  |  |
| *Fully dimmable with suitable dimmers. |                                                                                   |  |  |  |

## Diagrams / Additional

Tilt: 30° Cutout: Ø90-95mm

| Item No.          | Variant |       |            | CCT  |
|-------------------|---------|-------|------------|------|
|                   | Blk     | Wht   | Beam Angle | CCI  |
| aqua-13-tilt-trio | 21274   | 21278 | 60°        | TRIO |
|                   | DALI    |       |            |      |
|                   | 21291   | 21292 | 60°        | TRIO |