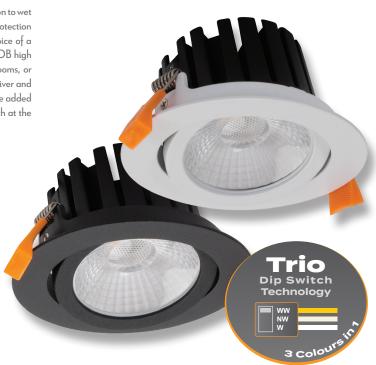

## Description

The AQUA Series is a well-designed IP65 downlight range that offers a robust solution to wet areas and outdoor applications through enhanced silicon sealing and moisture protection methods. Features include tilt adjustable frame and optic lens diffuser with the choice of a Black or Satin White powder coated finish. Light is provided from a single point COB high performing LED with a perfectly matched 60° optical reflector. Suitable for bathrooms, or outdoor areas where moisture is a concern. Complete with a fully dimmable LED driver and flex and plug. Backed by our Three Year Replacement Warranty. Now with TRIO, the added option of changing the colour temperature output of the downlight with a dip switch at the back of the fitting.

## **Specification Features**

| Input Voltage:                         | 240V                                                                              |  |  |  |
|----------------------------------------|-----------------------------------------------------------------------------------|--|--|--|
| Power (W):                             | 13W                                                                               |  |  |  |
| IP rating (IP):                        | 65                                                                                |  |  |  |
| Lumens (lm):                           | Warm White 3000K - 1130lm<br>Neutral White 4000K - 1300lm<br>White 5700K - 1220lm |  |  |  |
| LED type:                              | COB                                                                               |  |  |  |
| CCT:                                   | 3000K - 4000K - 5700K (Switchable)                                                |  |  |  |
| CRI:                                   | ≥90                                                                               |  |  |  |
| Beam angle (°):                        | 60°                                                                               |  |  |  |
| Dimmable:                              | Yes*                                                                              |  |  |  |
| Lifespan (hrs):                        | 50,000hrs                                                                         |  |  |  |
| Cutout (Ø):                            | Ø90-95mm                                                                          |  |  |  |
| *Fully dimmable with suitable dimmers. |                                                                                   |  |  |  |